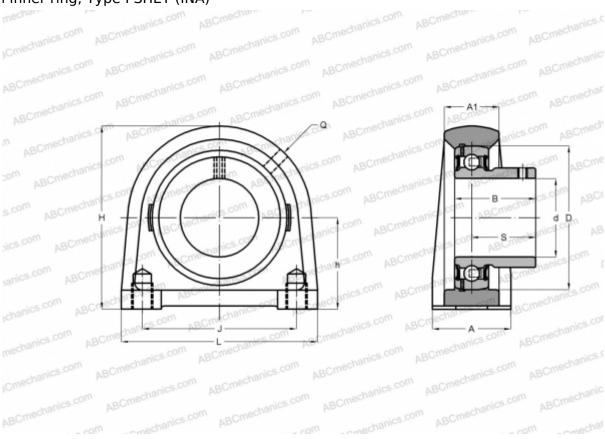

## **PSHEY60-N INA**

Ball bearing units

TYPE: Housing units, Plummer block, Narrow cast iron housing, Radial insert ball bearing with grub screws in inner ring, Type PSHEY (INA)

## **Technical specification**

| DIMENSIONS, MM |             |
|----------------|-------------|
| d              | 60,000      |
| D              | 110,000     |
| В              | 47,000      |
| L              | 150,000     |
| Н              | 140,000     |
| A              | 60,000      |
| J              | 118,000     |
| A1             | 42,000      |
| S              | 34,000      |
| h              | 69,900      |
| Q              | Rp1/8       |
| WEIGHT, KG     | 3,600       |
| Bearing        | GAY60-NPP-B |