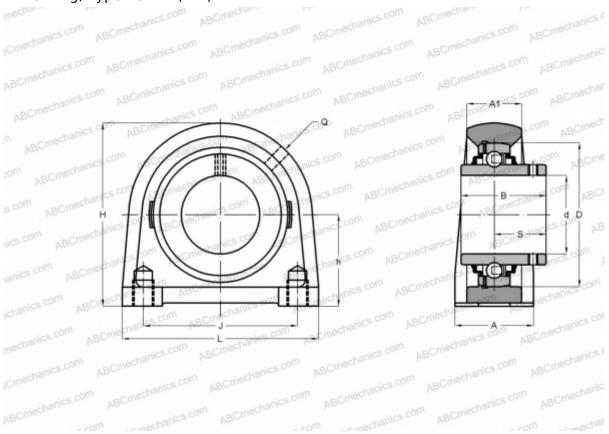

## Ball bearing units

TYPE: Housing units, Plummer block, Narrow cast iron housing, Radial insert ball bearing with grub screws in inner ring, Type RSHEY (INA)

## **Technical specification**

| DIMENSIONS, MM |             |
|----------------|-------------|
| d              | 15,000      |
| D              | 40,000      |
| В              | 27,400      |
| L              | 63,000      |
| н              | 57,000      |
| A              | 30,000      |
| J              | 47,000      |
| A1             | 18,000      |
| S              | 15,900      |
| h              | 30,200      |
| Q              | M6          |
| WEIGHT, KG     | 0,420       |
| Bearing        | GYE15-KRR-B |

| Housing                      | GG.SHE03 |
|------------------------------|----------|
| MANUFACTURER                 | INA      |
| CALCULATION DATA             |          |
| Basic dynamic load rating, C | 9,800 kN |
| Basic static load rating, Co | 4,750 kN |