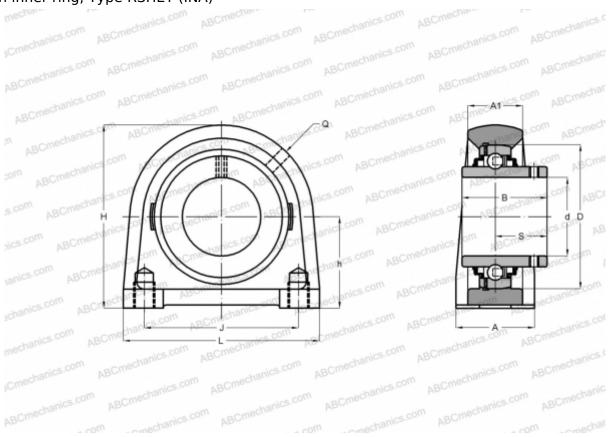

## **RSHEY17 INA**

Ball bearing units

TYPE: Housing units, Plummer block, Narrow cast iron housing, Radial insert ball bearing with grub screws in inner ring, Type RSHEY (INA)

Housing

GYE17-KRR-B

## **Technical specification**

| DIMENSIONS, MM |        |
|----------------|--------|
| d              | 17,000 |
| D              | 40,000 |
| В              | 27,400 |
| L              | 63,000 |
| Н              | 57,000 |
| A              | 30,000 |
| J              | 47,000 |
| A1             | 18,000 |
| S              | 15,900 |
| h              | 30,200 |
| Q              | М6     |
| WEIGHT, KG     | 0,410  |