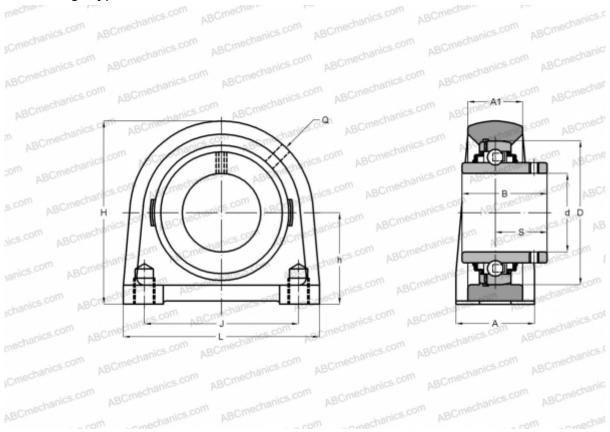

## **RSHEY30-N INA**

Ball bearing units

TYPE: Housing units, Plummer block, Narrow cast iron housing, Radial insert ball bearing with grub screws in inner ring, Type RSHEY (INA)

## **Technical specification**

| DIMENSIONS, MM |             |
|----------------|-------------|
| d              | 30,000      |
| D              | 62,000      |
| В              | 38,100      |
| L              | 98,000      |
| Н              | 82,000      |
| A              | 40,000      |
| J              | 76,200      |
| A1             | 25,000      |
| S              | 22,200      |
| h              | 42,900      |
| Q              | Rp1/8       |
| WEIGHT, KG     | 0,940       |
| Bearing        | GYE30-KRR-B |

| Housing                      | GG.SHE06-E-N |
|------------------------------|--------------|
| Protective cover             | KASK06       |
| MANUFACTURER                 | INA          |
| CALCULATION DATA             |              |
| Basic dynamic load rating, C | 19,500 kN    |
| Basic static load rating, Co | 11,300 kN    |