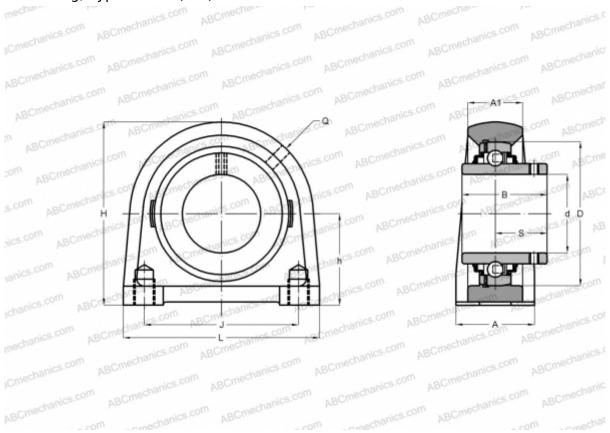

## **Technical specification**

| DIMENSIONS, MM |             |
|----------------|-------------|
| d              | 35,000      |
| D              | 72,000      |
| В              | 42,900      |
| L              | 103,000     |
| н              | 93,000      |
| A              | 45,000      |
| J              | 82,600      |
| A1             | 27,000      |
| S              | 25,400      |
| h              | 47,600      |
| Q              | Rp1/8       |
| WEIGHT, KG     | 1,250       |
| Bearing        | GYE35-KRR-B |