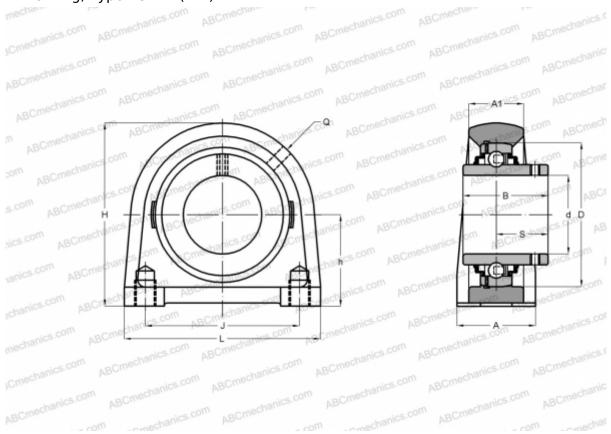

## Ball bearing units

TYPE: Housing units, Plummer block, Narrow cast iron housing, Radial insert ball bearing with grub screws in inner ring, Type RSHEY (INA)

## **Technical specification**

| DIMENSIONS, MM |             |
|----------------|-------------|
| d              | 45,000      |
| D              | 85,000      |
| В              | 49,200      |
| L              | 120,000     |
| н              | 107,000     |
| A              | 48,000      |
| J              | 95,300      |
| A1             | 32,000      |
| S              | 30,500      |
| h              | 54,000      |
| Q              | Rp1/8       |
| WEIGHT, KG     | 2,150       |
| Bearing        | GYE45-KRR-B |