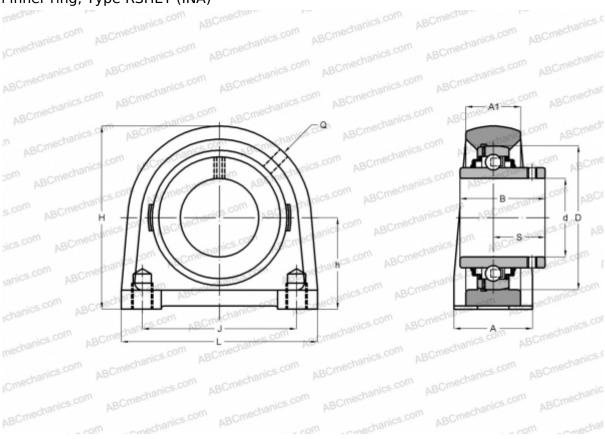

## **RSHEY50-N INA**

Ball bearing units

TYPE: Housing units, Plummer block, Narrow cast iron housing, Radial insert ball bearing with grub screws in inner ring, Type RSHEY (INA)

## **Technical specification**

| DIMENSIONS, MM |             |
|----------------|-------------|
| d              | 50,000      |
| D              | 90,000      |
| В              | 51,600      |
| L              | 135,000     |
| Н              | 115,000     |
| A              | 54,000      |
| J              | 101,600     |
| A1             | 34,000      |
| S              | 32,600      |
| h              | 57,200      |
| Q              | Rp1/8       |
| WEIGHT, KG     | 2,820       |
| Bearing        | GYE50-KRR-B |