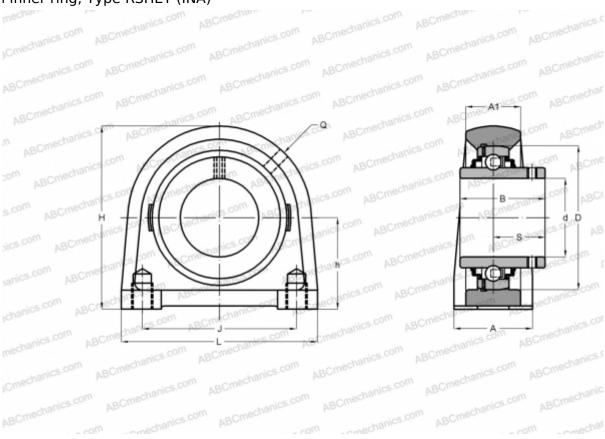

## **RSHEY55 INA**

Ball bearing units

TYPE: Housing units, Plummer block, Narrow cast iron housing, Radial insert ball bearing with grub screws in inner ring, Type RSHEY (INA)

Housing

## **Technical specification**

| DIMENSIONS, MM |             |
|----------------|-------------|
| d              | 55,000      |
| D              | 100,000     |
| В              | 55,600      |
| L              | 150,000     |
| Н              | 125,000     |
| A              | 60,000      |
| J              | 118,000     |
| A1             | 35,000      |
| S              | 33,400      |
| h              | 64,000      |
| Q              | Rp1/8       |
| WEIGHT, KG     | 3,290       |
| Bearing        | GYE55-KRR-B |