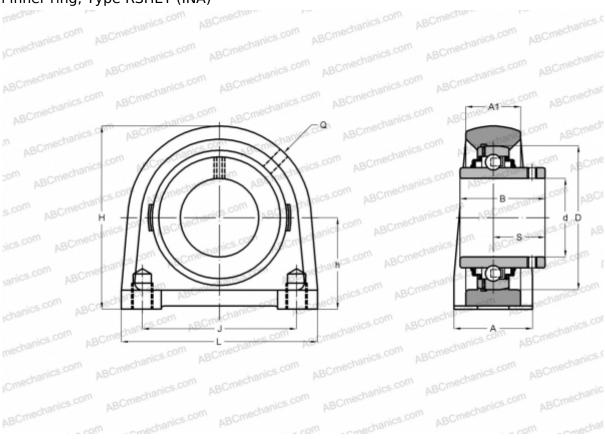

## **RSHEY60-N INA**

Ball bearing units

TYPE: Housing units, Plummer block, Narrow cast iron housing, Radial insert ball bearing with grub screws in inner ring, Type RSHEY (INA)

## **Technical specification**

| DIMENSIONS, MM |             |
|----------------|-------------|
| d              | 60,000      |
| D              | 110,000     |
| В              | 65,100      |
| L              | 150,000     |
| Н              | 140,000     |
| A              | 60,000      |
| J              | 118,000     |
| A1             | 42,000      |
| S              | 39,700      |
| h              | 69,900      |
| Q              | Rp1/8       |
| WEIGHT, KG     | 3,900       |
| Bearing        | GYE60-KRR-B |