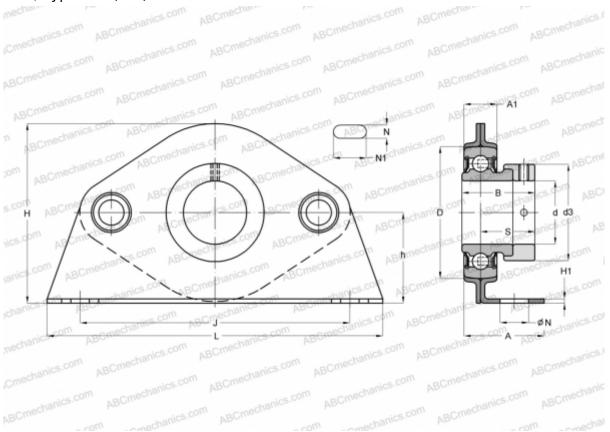

## **Technical specification**

| DIMENSIONS, MM |         |
|----------------|---------|
| d              | 12,000  |
| D              | 40,000  |
| В              | 28,600  |
| L              | 123,800 |
| Н              | 59,600  |
| A              | 32,500  |
| J              | 92,000  |
| A1             | 14,200  |
| H1             | 2,600   |
| Ν              | 10,500  |
| N1             | 5,600   |
| S              | 22,100  |
| d3             | 28,000  |
| h              | 30,200  |