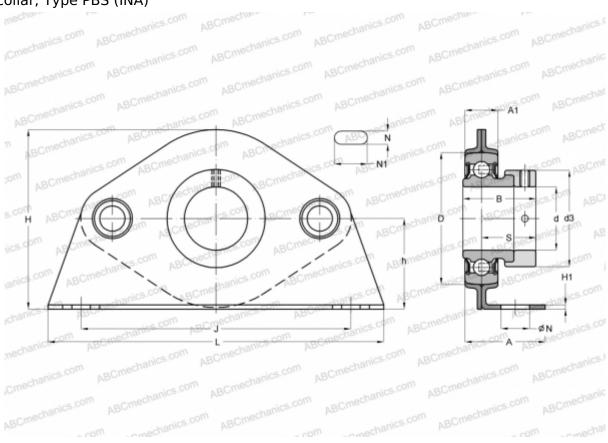

## **PBS15 INA**

Ball bearing units

TYPE: Housing units, Plummer block, Sheet steel housing, Radial insert ball bearing with eccentric locking collar, Type PBS (INA)

## **Technical specification**

| DIMENSIONS, MM |         |
|----------------|---------|
| d              | 15,000  |
| D              | 40,000  |
| В              | 28,600  |
| L              | 123,800 |
| Н              | 59,600  |
| A              | 32,500  |
| J              | 92,000  |
| A1             | 14,200  |
| H1             | 2,600   |
| N              | 10,500  |
| N1             | 5,600   |
| S              | 22,100  |
| d3             | 28,000  |
| h              | 30,200  |

| WEIGHT, KG                   | 0,320       |
|------------------------------|-------------|
| Bearing                      | RAE15-NPP-B |
| Housing                      | GEH40-PBS   |
| MANUFACTURER                 | INA         |
| CALCULATION DATA             |             |
| Basic dynamic load rating, C | 9,800 kN    |
| Basic static load rating, Co | 4,750 kN    |
|                              |             |
|                              |             |
|                              |             |