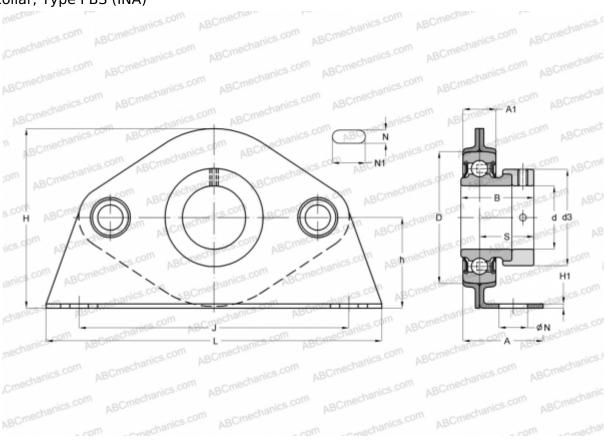

## **PBS17 INA**

Ball bearing units

TYPE: Housing units, Plummer block, Sheet steel housing, Radial insert ball bearing with eccentric locking collar, Type PBS (INA)

## **Technical specification**

| DIMENSIONS, MM |         |
|----------------|---------|
| d              | 17,000  |
| D              | 40,000  |
| В              | 28,600  |
| L              | 123,800 |
| Н              | 59,600  |
| A              | 32,500  |
| J              | 92,000  |
| A1             | 14,200  |
| H1             | 2,600   |
| N              | 10,500  |
| N1             | 5,600   |
| S              | 22,100  |
| d3             | 28,000  |
| h              | 30,200  |