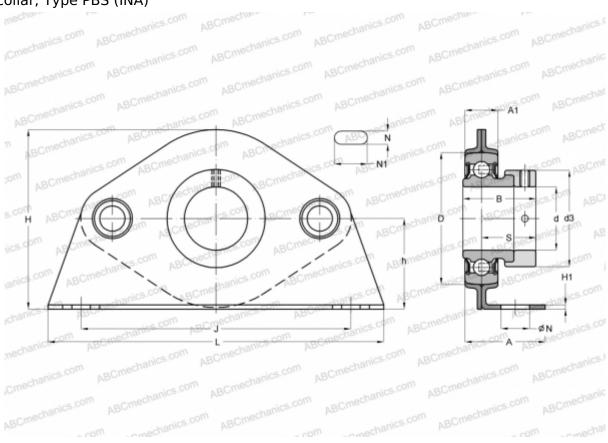

## **PBS20 INA**

Ball bearing units

TYPE: Housing units, Plummer block, Sheet steel housing, Radial insert ball bearing with eccentric locking collar, Type PBS (INA)

## **Technical specification**

| DIMENSIONS, MM |         |
|----------------|---------|
| d              | 20,000  |
| D              | 47,000  |
| В              | 31,000  |
| L              | 127,000 |
| Н              | 66,800  |
| A              | 33,000  |
| J              | 97,000  |
| A1             | 15,800  |
| H1             | 3,000   |
| N              | 10,500  |
| N1             | 5,600   |
| S              | 23,500  |
| d3             | 33,000  |
| h              | 33,600  |

| WEIGHT, KG                   | 0,450       |
|------------------------------|-------------|
| Bearing                      | RAE20-NPP-B |
| Housing                      | GEH47-PBS   |
| MANUFACTURER                 | INA         |
| CALCULATION DATA             |             |
| Basic dynamic load rating, C | 12,800 kN   |
| Basic static load rating, Co | 6,600 kN    |
|                              |             |
|                              |             |
|                              |             |