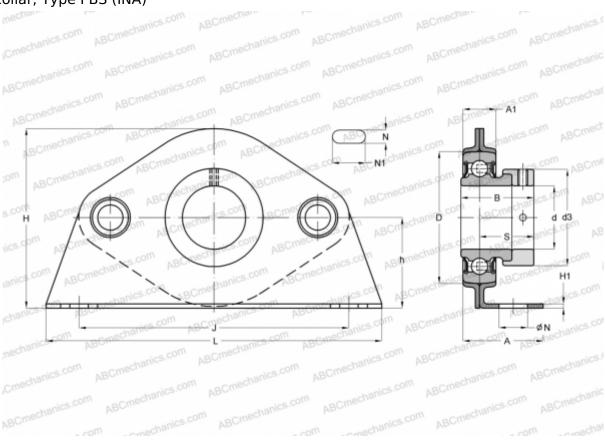

## **PBS30 INA**

Ball bearing units

TYPE: Housing units, Plummer block, Sheet steel housing, Radial insert ball bearing with eccentric locking collar, Type PBS (INA)

## **Technical specification**

| DIMENSIONS, MM |         |
|----------------|---------|
| d              | 30,000  |
| D              | 62,000  |
| В              | 35,800  |
| L              | 159,000 |
| Н              | 85,000  |
| A              | 38,900  |
| J              | 119,000 |
| A1             | 17,400  |
| H1             | 3,400   |
| N              | 13,500  |
| N1             | 8,000   |
| S              | 26,700  |
| d3             | 44,000  |
| h              | 42,900  |