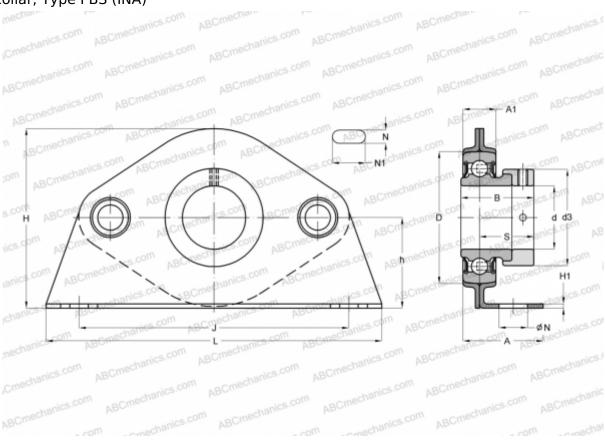

## **PBS35 INA**

Ball bearing units

TYPE: Housing units, Plummer block, Sheet steel housing, Radial insert ball bearing with eccentric locking collar, Type PBS (INA)

WEIGHT, KG

## **Technical specification**

| DIMENSIONS, MM |         |
|----------------|---------|
| d              | 35,000  |
| D              | 72,000  |
| В              | 39,000  |
| L              | 165,000 |
| Н              | 94,400  |
| A              | 46,100  |
| J              | 127,000 |
| A1             | 22,200  |
| H1             | 4,000   |
| N              | 13,500  |
| N1             | 8,000   |
| S              | 29,400  |
| d3             | 51,000  |
| h              | 47,600  |