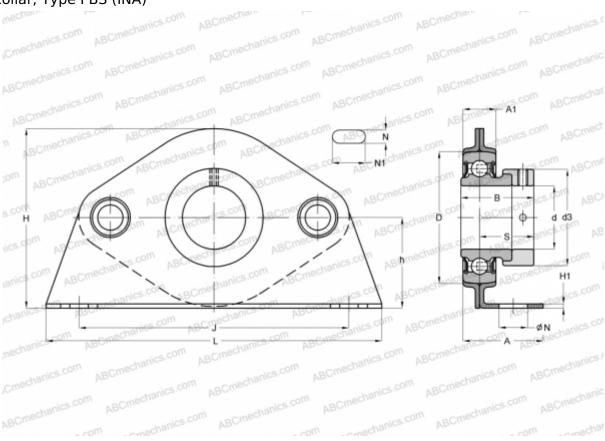

## **PBS40 INA**

Ball bearing units

TYPE: Housing units, Plummer block, Sheet steel housing, Radial insert ball bearing with eccentric locking collar, Type PBS (INA)

## **Technical specification**

| DIMENSIONS, MM |         |
|----------------|---------|
| d              | 40,000  |
| D              | 80,000  |
| В              | 43,800  |
| L              | 180,000 |
| Н              | 106,000 |
| A              | 53,500  |
| J              | 136,500 |
| A1             | 23,000  |
| H1             | 4,000   |
| N              | 13,500  |
| N1             | 8,000   |
| S              | 32,700  |
| d3             | 58,000  |
| h              | 55,000  |