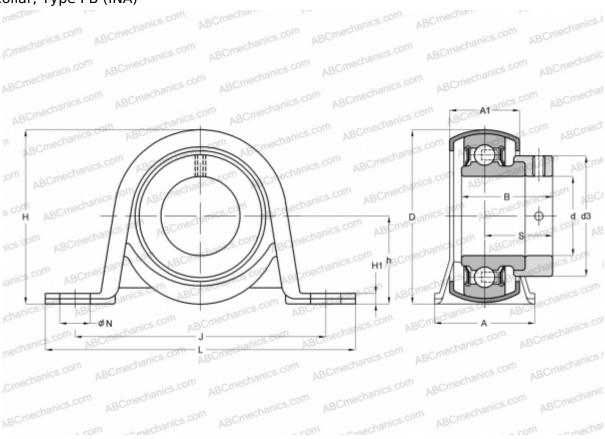

## **PB12 INA**

Ball bearing units

TYPE: Housing units, Plummer block, Sheet steel housing, Radial insert ball bearing with eccentric locking collar, Type PB (INA)

## **Technical specification**

| DIMENSIONS, MM |        |
|----------------|--------|
| d              | 12,000 |
| D              | 40,000 |
| В              | 28,600 |
| L              | 85,700 |
| Н              | 43,200 |
| A              | 25,400 |
| J              | 68,000 |
| A1             | 18,400 |
| H1             | 2,600  |
| N              | 9,500  |
| S              | 22,100 |
| d3             | 28,000 |
| h              | 22,200 |
|                | 0.170  |
| WEIGHT, KG     | 0,170  |