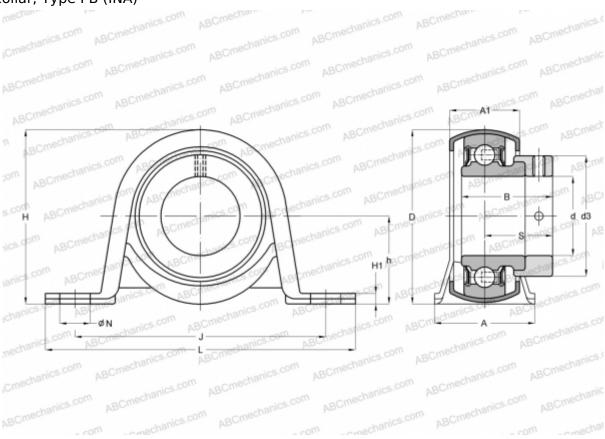

## **PB15 INA**

Ball bearing units

TYPE: Housing units, Plummer block, Sheet steel housing, Radial insert ball bearing with eccentric locking collar, Type PB (INA)

## **Technical specification**

| DIMENSIONS, MM |        |
|----------------|--------|
| d              | 15,000 |
| D              | 40,000 |
| В              | 28,600 |
| L              | 85,700 |
| Н              | 43,200 |
| A              | 25,400 |
| J              | 68,000 |
| A1             | 18,400 |
| H1             | 2,600  |
| N              | 9,500  |
| S              | 22,100 |
| d3             | 28,000 |
| h              | 22,200 |
|                | 0.170  |
| WEIGHT, KG     | 0,170  |