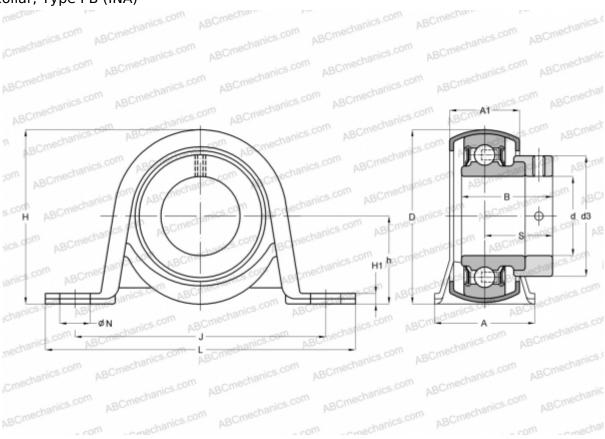

## **PB17 INA**

Ball bearing units

TYPE: Housing units, Plummer block, Sheet steel housing, Radial insert ball bearing with eccentric locking collar, Type PB (INA)

## **Technical specification**

| DIMENSIONS, MM |        |
|----------------|--------|
| d              | 17,000 |
| D              | 40,000 |
| В              | 28,600 |
| L              | 85,700 |
| Н              | 43,200 |
| A              | 25,400 |
| J              | 68,000 |
| A1             | 18,400 |
| H1             | 2,600  |
| N              | 9,500  |
| S              | 22,100 |
| d3             | 28,000 |
| h              | 22,200 |
|                |        |
| WEIGHT, KG     | 0,170  |