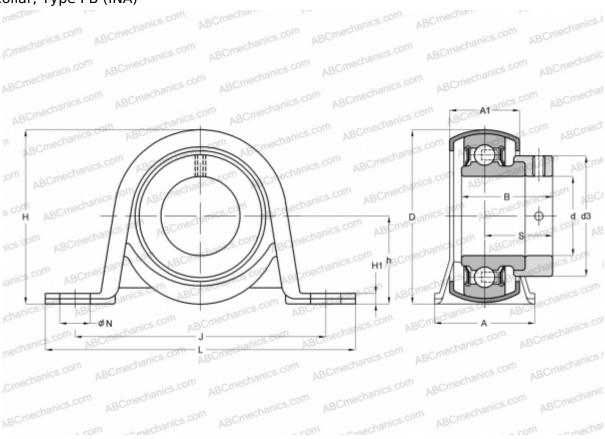

## **PB20 INA**

Ball bearing units

TYPE: Housing units, Plummer block, Sheet steel housing, Radial insert ball bearing with eccentric locking collar, Type PB (INA)

## **Technical specification**

| DIMENSIONS, MM |        |
|----------------|--------|
| d              | 20,000 |
| D              | 47,000 |
| В              | 31,000 |
| L              | 98,400 |
| Н              | 50,100 |
| A              | 31,800 |
| J              | 76,000 |
| A1             | 22,300 |
| H1             | 3,300  |
| N              | 9,500  |
| S              | 23,500 |
| d3             | 33,000 |
| h              | 25,400 |
|                | 0.070  |
| WEIGHT, KG     | 0,270  |