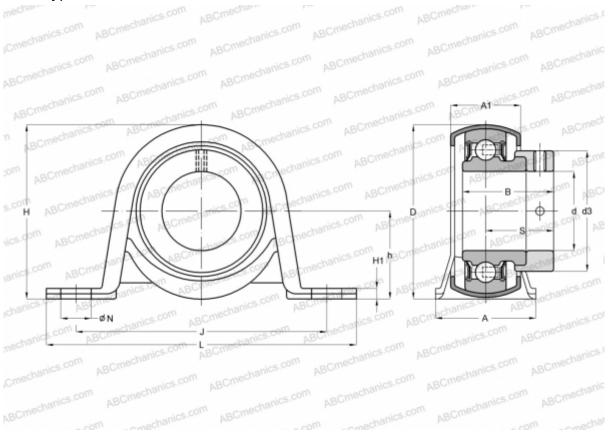

## **Technical specification**

| DIMENSIONS, MM |         |
|----------------|---------|
| d              | 25,000  |
| D              | 52,000  |
| В              | 31,000  |
| L              | 108,000 |
| н              | 56,500  |
| A              | 31,800  |
| J              | 86,000  |
| A1             | 23,500  |
| H1             | 4,000   |
| Ν              | 11,500  |
| S              | 23,500  |
| d3             | 37,500  |
| h              | 28,600  |
| WEIGHT, KG     | 0,300   |