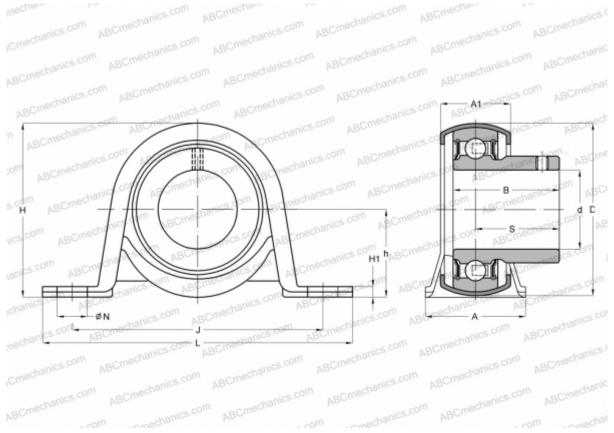

## **PBY12 INA**

TYPE: Housing units, Plummer block, Sheet steel housing, Radial insert ball bearing with grub screws in inner ring, Type PBY (INA)

## **Technical specification**

| DIMENSIONS, MM |        |
|----------------|--------|
| d              | 12,000 |
| D              | 40,000 |
| В              | 22,000 |
| L              | 85,700 |
| Н              | 43,200 |
| A              | 25,400 |
| J              | 68,000 |
| A1             | 18,400 |
| H1             | 2,600  |
| Ν              | 9,500  |
| S              | 16,000 |
| h              | 22,200 |
| WEIGHT, KG     | 0,150  |