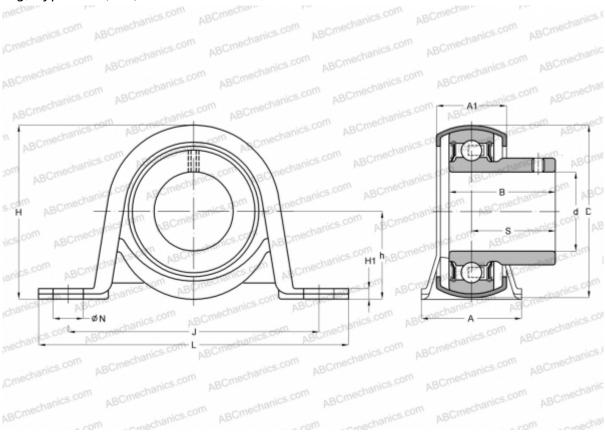

## **Technical specification**

| DIMENSIONS, MM |        |
|----------------|--------|
| d              | 15,000 |
| D              | 40,000 |
| В              | 22,000 |
| L              | 85,700 |
| H              | 43,200 |
| A              | 25,400 |
| J              | 68,000 |
| A1             | 18,400 |
| H1             | 2,600  |
| N              | 9,500  |
| S              | 16,000 |
| h              | 22,200 |
| WEIGHT, KG     | 0,150  |