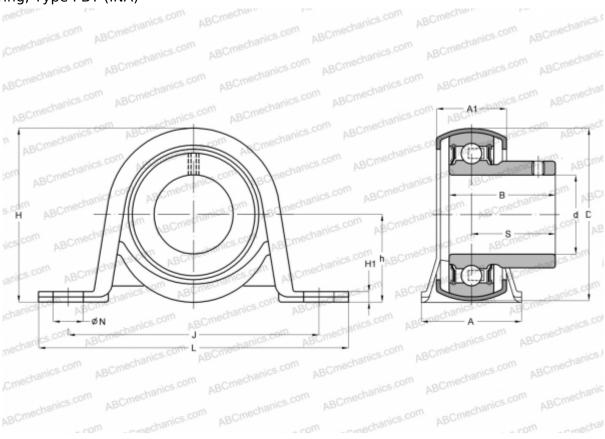

## **PBY20 INA**

TYPE: Housing units, Plummer block, Sheet steel housing, Radial insert ball bearing with grub screws in inner ring, Type PBY (INA)

Bearing

## **Technical specification**

| DIMENSIONS, MM |        |
|----------------|--------|
| d              | 20,000 |
| D              | 47,000 |
| В              | 25,000 |
| L              | 98,400 |
| Н              | 50,100 |
| A              | 31,800 |
| J              | 76,000 |
| A1             | 22,300 |
| H1             | 3,300  |
| N              | 9,500  |
| S              | 18,000 |
| h              | 25,400 |
| WEIGHT, KG     | 0,220  |