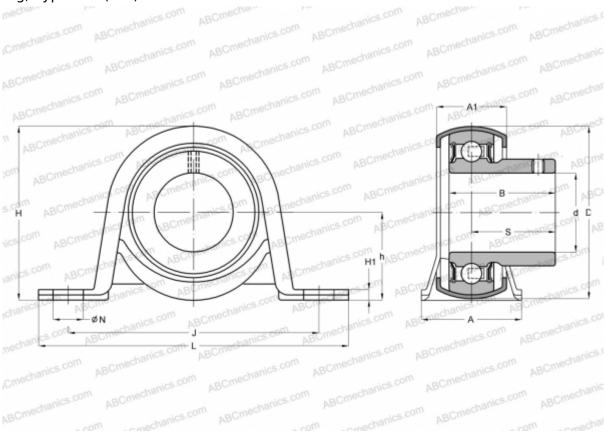

## **Technical specification**

| DIMENSIONS, MM |         |
|----------------|---------|
| d              | 30,000  |
| D              | 62,000  |
| В              | 30,000  |
| L              | 117,500 |
| Н              | 66,100  |
| A              | 38,000  |
| J              | 95,000  |
| A1             | 26,500  |
| H1             | 4,000   |
| N              | 11,500  |
| S              | 21,000  |
| h              | 33,300  |
| WEIGHT, KG     | 0,400   |