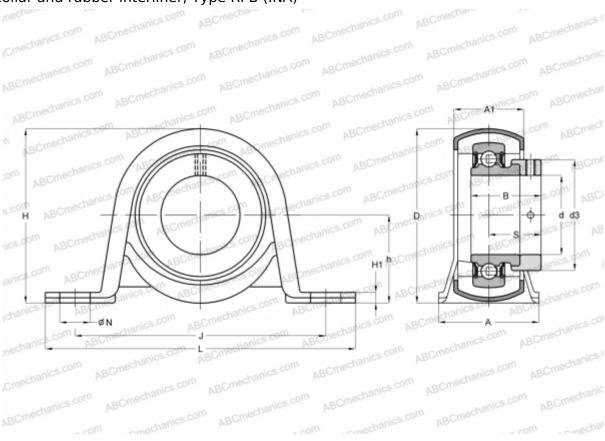

## **RPB12 INA**

Ball bearing units

TYPE: Housing units, Plummer block, Sheet steel housing, Radial insert ball bearing with eccentric locking collar and rubber interliner, Type RPB (INA)

**Bearing** 

## **Technical specification**

| DIMENSIONS, MM |        |
|----------------|--------|
| d              | 12,000 |
| D              | 40,000 |
| В              | 28,600 |
| L              | 98,700 |
| Н              | 50,100 |
| A              | 31,800 |
| J              | 76,000 |
| A1             | 22,300 |
| H1             | 3,300  |
| N              | 9,500  |
| S              | 22,100 |
| d3             | 28,000 |
| h              | 25,400 |
| WEIGHT, KG     | 0,230  |