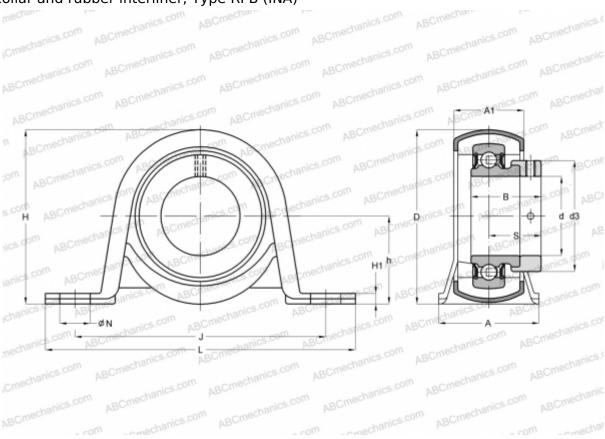

## **RPB15 INA**

Ball bearing units

TYPE: Housing units, Plummer block, Sheet steel housing, Radial insert ball bearing with eccentric locking collar and rubber interliner, Type RPB (INA)

**Bearing** 

## **Technical specification**

| DIMENSIONS, MM |        |
|----------------|--------|
| d              | 15,000 |
| D              | 40,000 |
| В              | 28,600 |
| L              | 98,400 |
| Н              | 50,100 |
| A              | 31,800 |
| J              | 76,000 |
| A1             | 22,300 |
| H1             | 3,300  |
| N              | 9,500  |
| S              | 22,100 |
| d3             | 28,000 |
| h              | 25,400 |
| WEIGHT, KG     | 0,230  |