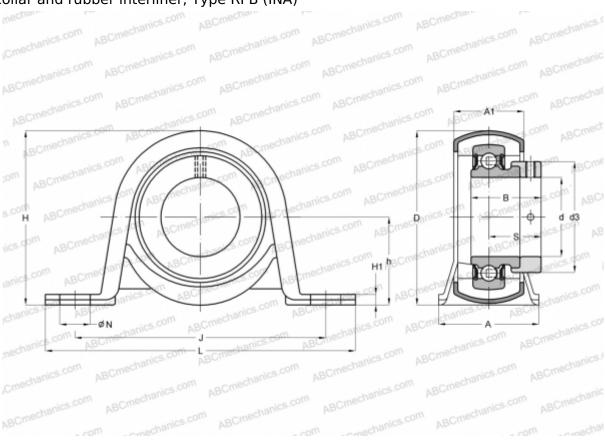

## **RPB17 INA**

Ball bearing units

TYPE: Housing units, Plummer block, Sheet steel housing, Radial insert ball bearing with eccentric locking collar and rubber interliner, Type RPB (INA)

**Bearing** 

## **Technical specification**

| DIMENSIONS, MM |        |
|----------------|--------|
| d              | 17,000 |
| D              | 40,000 |
| В              | 28,600 |
| L              | 98,400 |
| Н              | 50,100 |
| A              | 31,800 |
| J              | 76,000 |
| A1             | 22,300 |
| H1             | 3,300  |
| N              | 9,500  |
| S              | 22,100 |
| d3             | 28,000 |
| h              | 25,400 |
| WEIGHT, KG     | 0,230  |