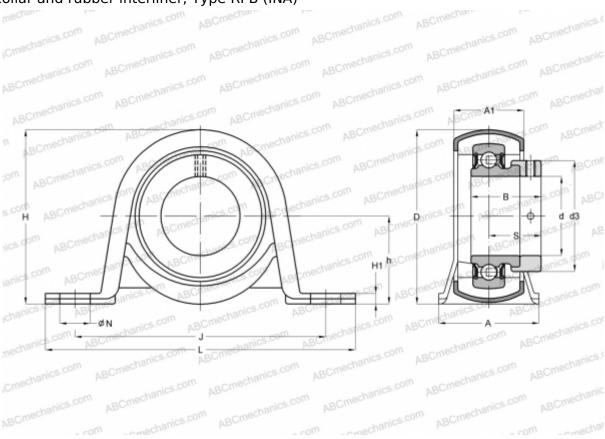

## **RPB30 INA**

Ball bearing units

TYPE: Housing units, Plummer block, Sheet steel housing, Radial insert ball bearing with eccentric locking collar and rubber interliner, Type RPB (INA)

**Bearing** 

## **Technical specification**

| DIMENSIONS, MM |         |
|----------------|---------|
| d              | 30,000  |
| D              | 42,000  |
| В              | 26,500  |
| L              | 117,500 |
| Н              | 66,100  |
| A              | 38,000  |
| J              | 95,000  |
| A1             | 26,500  |
| H1             | 4,000   |
| N              | 11,500  |
| S              | 20,000  |
| d3             | 42,500  |
| h              | 33,300  |
| WEIGHT, KG     | 0,450   |