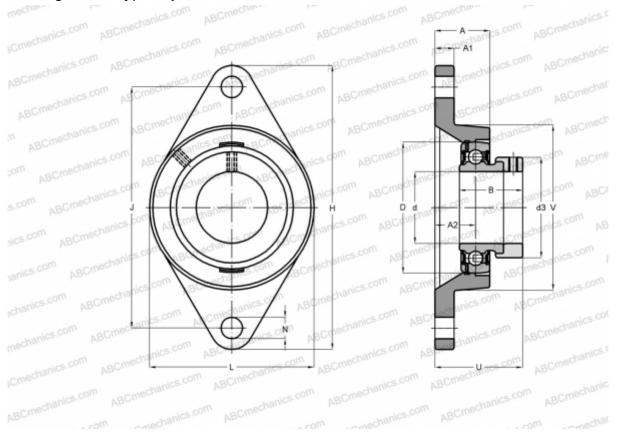

## Ball bearing units

TYPE: Housing units, Two-bolt flanged housing units, Cast iron housing, Radial insert ball bearing with eccentric locking collar, Type PCJT (INA)

## **Technical specification**

| DIMENSIONS, MM |         |
|----------------|---------|
| d              | 55,000  |
| D              | 100,000 |
| В              | 48,400  |
| L              | 134,000 |
| Н              | 222,000 |
| A              | 43,500  |
| J              | 184,000 |
| A1             | 15,000  |
| A2             | 31,000  |
| Ν              | 18,000  |
| d3             | 76,000  |
| U              | 67,400  |
| V              | 134,000 |
| Q              | Rp1/8   |