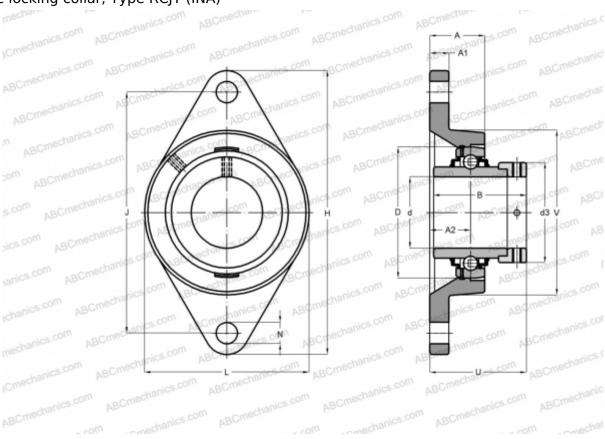

## **RCJT17 INA**

Ball bearing units

TYPE: Housing units, Two-bolt flanged housing units, Cast iron housing, Radial insert ball bearing with eccentric locking collar, Type RCJT (INA)

## **Technical specification**

| DIMENSIONS, MM |        |
|----------------|--------|
| d              | 17,000 |
| D              | 40,000 |
| В              | 37,400 |
| L              | 57,000 |
| Н              | 99,000 |
| A              | 25,000 |
| J              | 76,500 |
| A1             | 9,500  |
| A2             | 17,000 |
| N              | 11,500 |
| d3             | 28,000 |
| U              | 40,400 |
| V              | 57,000 |
| Q              | M6     |