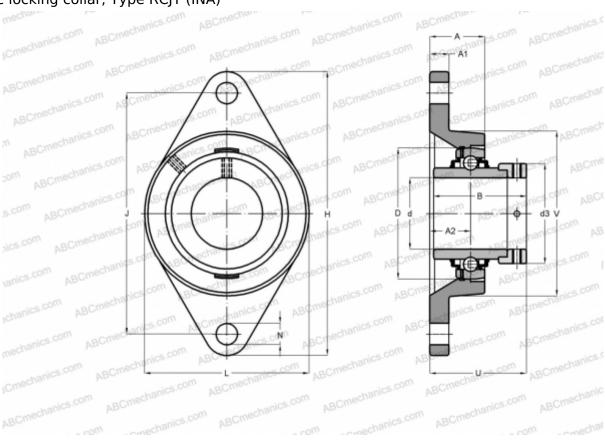

## **RCJT35-N INA**

Ball bearing units

TYPE: Housing units, Two-bolt flanged housing units, Cast iron housing, Radial insert ball bearing with eccentric locking collar, Type RCJT (INA)

WEIGHT KG

## **Technical specification**

| DIMENSIONS, MM |         |
|----------------|---------|
| d              | 35,000  |
| D              | 72,000  |
| В              | 51,300  |
| L              | 92,000  |
| Н              | 155,000 |
| A              | 30,500  |
| J              | 130,000 |
| A1             | 12,500  |
| A2             | 21,000  |
| N              | 14,000  |
| d3             | 51,000  |
| U              | 53,500  |
| V              | 92,000  |
| Q              | Rp1/8   |