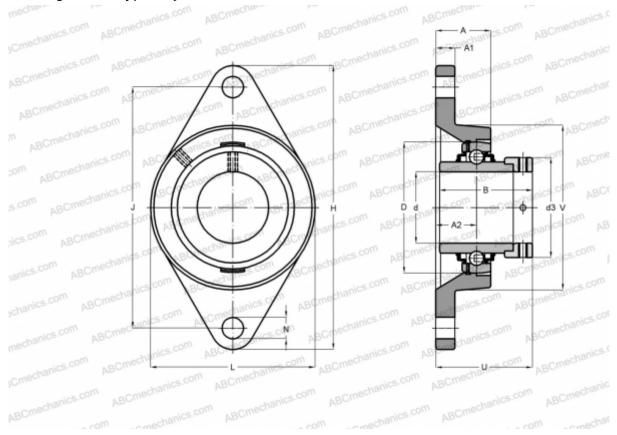

## **Technical specification**

| DIMENSIONS, MM |         |
|----------------|---------|
| d              | 45,000  |
| D              | 85,000  |
| В              | 56,500  |
| L              | 111,000 |
| Н              | 180,000 |
| A              | 35,000  |
| J              | 148,500 |
| A1             | 13,000  |
| A2             | 24,000  |
| Ν              | 14,000  |
| d3             | 63,000  |
| U              | 59,100  |
| V              | 111,000 |
| Q              | Rp1/8   |