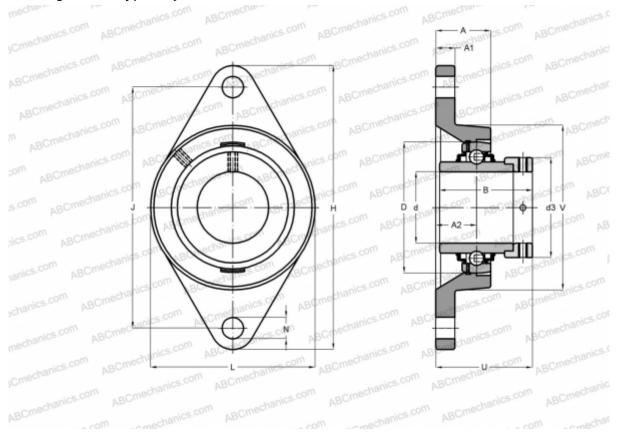

## **Technical specification**

| DIMENSIONS, MM |         |
|----------------|---------|
| d              | 55,000  |
| D              | 100,000 |
| В              | 71,400  |
| L              | 134,000 |
| Н              | 222,000 |
| A              | 43,500  |
| J              | 184,000 |
| A1             | 15,000  |
| A2             | 31,000  |
| Ν              | 18,000  |
| d3             | 76,000  |
| U              | 74,600  |
| V              | 134,000 |
| Q              | Rp1/8   |

| WEIGHT, KG                   | 2,920      |
|------------------------------|------------|
| Bearing                      | GE55-KRR-B |
| Housing                      | GG.CJT11   |
|                              | INA        |
| CALCULATION DATA             |            |
| Basic dynamic load rating, C | 43,500 kN  |