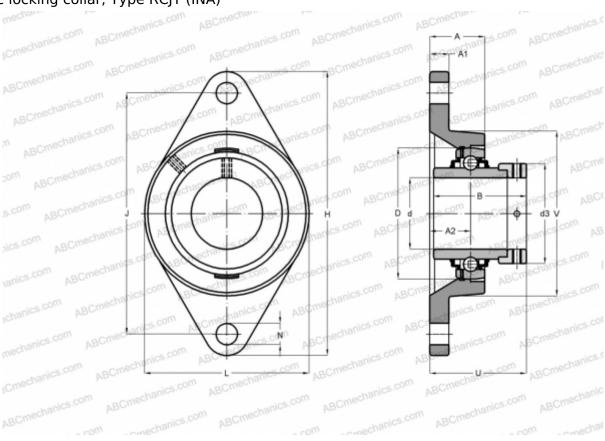

## **RCJT75 INA**

Ball bearing units

TYPE: Housing units, Two-bolt flanged housing units, Cast iron housing, Radial insert ball bearing with eccentric locking collar, Type RCJT (INA)

**WEIGHT. KG** 

## **Technical specification**

| DIMENSIONS, MM |         |
|----------------|---------|
| d              | 75,000  |
| D              | 130,000 |
| В              | 67,000  |
| L              | 160,000 |
| Н              | 258,000 |
| A              | 57,000  |
| J              | 216,000 |
| A1             | 18,000  |
| A2             | 38,000  |
| N              | 21,000  |
| d3             | 100,000 |
| U              | 83,600  |
| V              | 160,000 |
| Q              | Rp1/8   |