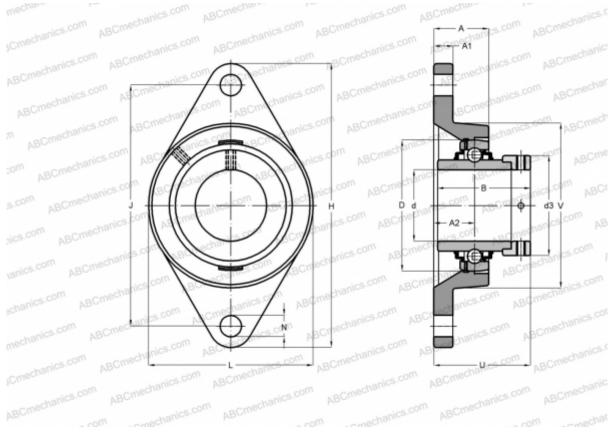

## RCJT30-FA164 INA

Ball bearing units

TYPE: Housing units, Two-bolt flanged housing units, Cast iron housing, Radial insert ball bearing with eccentric locking collar, Type RCJT (INA), for high temperatures (+250)

## **Technical specification**

| DIMENSIONS, MM |         |
|----------------|---------|
| d              | 30,000  |
| D              | 62,000  |
| В              | 48,500  |
| L              | 80,000  |
| Н              | 142,000 |
| A              | 29,000  |
| J              | 116,500 |
| A1             | 12,000  |
| A2             | 20,000  |
| Ν              | 11,500  |
| d3             | 44,000  |
| U              | 50,200  |
| V              | 80,000  |
| Q              | Rp1/8   |