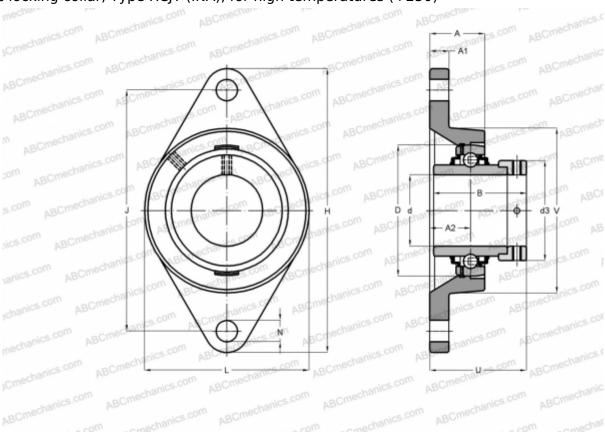

## RCJT35-FA164 INA

Ball bearing units

TYPE: Housing units, Two-bolt flanged housing units, Cast iron housing, Radial insert ball bearing with eccentric locking collar, Type RCJT (INA), for high temperatures (+250)

## **Technical specification**

| DIMENSIONS, MM |         |
|----------------|---------|
| d              | 35,000  |
| D              | 72,000  |
| В              | 51,300  |
| L              | 92,000  |
| Н              | 155,000 |
| A              | 30,500  |
| J              | 130,000 |
| A1             | 12,500  |
| A2             | 21,000  |
| N              | 14,000  |
| d3             | 51,000  |
| U              | 53,500  |
| V              | 92,000  |
| Q              | Rp1/8   |