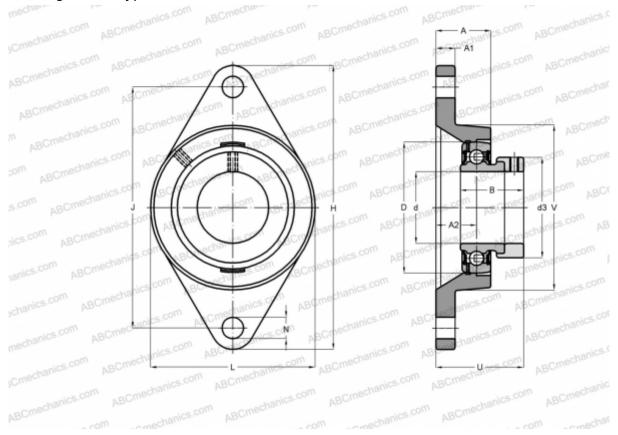

## **Technical specification**

| DIMENSIONS, MM |        |
|----------------|--------|
| d              | 12,000 |
| D              | 40,000 |
| В              | 28,600 |
| L              | 57,000 |
| Н              | 99,000 |
| A              | 18,000 |
| J              | 76,500 |
| A1             | 9,500  |
| A2             | 10,000 |
| Ν              | 11,500 |
| d3             | 28,000 |
| U              | 32,100 |
| V              | 57,000 |
| Q              | M6     |

| WEIGHT, KG                   | 0,390        |
|------------------------------|--------------|
| Bearing                      | GRAE12-NPP-B |
| Housing                      | GG.CFT03     |
|                              | INA          |
| CALCULATION DATA             |              |
| Basic dynamic load rating, C | 9,800 kN     |