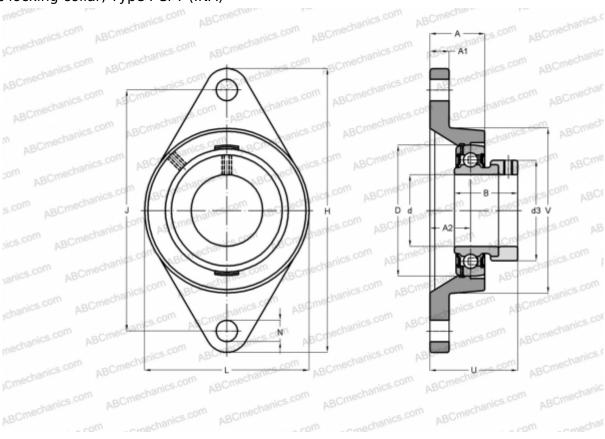

## **PCFT15 INA**

Ball bearing units

TYPE: Housing units, Two-bolt flanged housing units, Cast iron housing, Radial insert ball bearing with eccentric locking collar, Type PCFT (INA)

## **Technical specification**

| DIMENSIONS, MM |        |
|----------------|--------|
| d              | 15,000 |
| D              | 40,000 |
| В              | 28,600 |
| L              | 57,000 |
| Н              | 99,000 |
| A              | 18,000 |
| J              | 76,500 |
| A1             | 9,500  |
| A2             | 10,000 |
| N              | 11,500 |
| d3             | 28,000 |
| U              | 32,100 |
| V              | 57,000 |
| Q              | М6     |