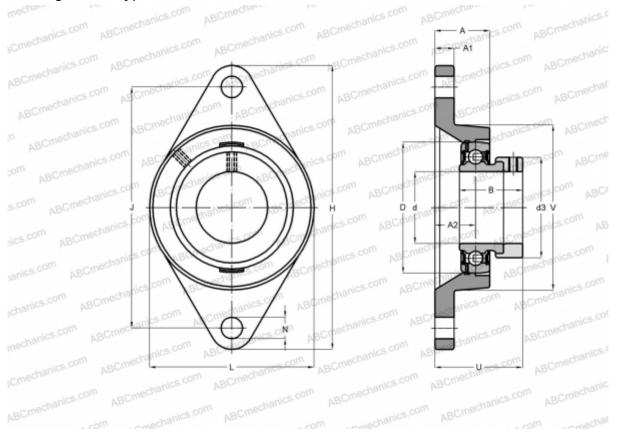

## Ball bearing units

TYPE: Housing units, Two-bolt flanged housing units, Cast iron housing, Radial insert ball bearing with eccentric locking collar, Type PCFT (INA)

## **Technical specification**

| DIMENSIONS, MM |        |
|----------------|--------|
| d              | 17,000 |
| D              | 40,000 |
| В              | 28,600 |
| L              | 57,000 |
| Н              | 99,000 |
| A              | 18,000 |
| J              | 76,500 |
| A1             | 9,500  |
| A2             | 10,000 |
| Ν              | 11,500 |
| d3             | 28,000 |
| U              | 32,100 |
| V              | 57,000 |
| Q              | M6     |