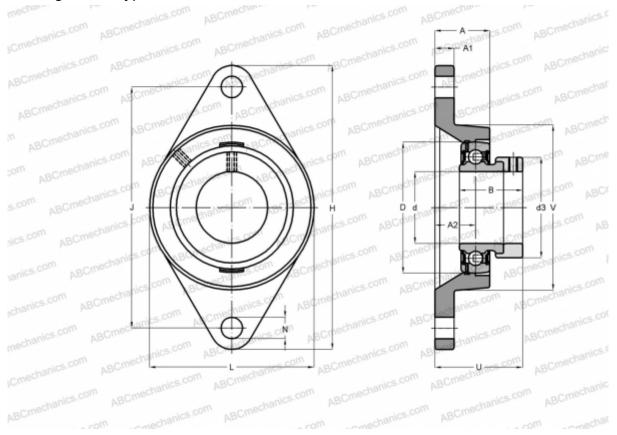

## **Technical specification**

| DIMENSIONS, MM |         |
|----------------|---------|
| d              | 20,000  |
| D              | 47,000  |
| В              | 31,000  |
| L              | 61,000  |
| н              | 112,000 |
| A              | 17,500  |
| J              | 90,000  |
| A1             | 10,000  |
| A2             | 10,500  |
| Ν              | 11,500  |
| d3             | 33,000  |
| U              | 34,000  |
| V              | 61,000  |
| Q              | Rp1/8   |

| WEIGHT, KG                  | 0,400        |
|-----------------------------|--------------|
| Bearing                     | GRAE20-NPP-B |
| Housing                     | GG.CFT04     |
| MANUFACTURER                | INA          |
| CALCULATION DATA            |              |
| Pasis dynamic load rating C | 12 900 LN    |