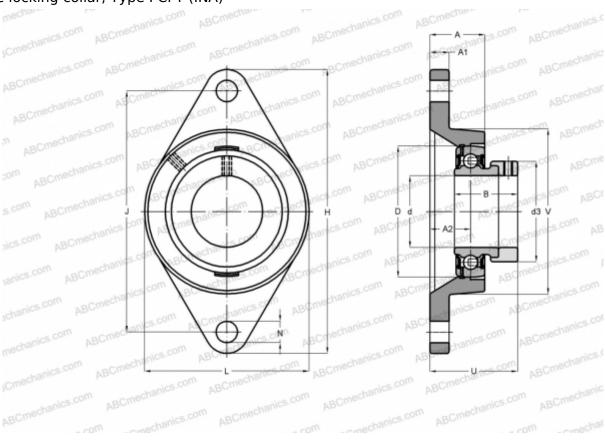

## **PCFT30 INA**

Ball bearing units

TYPE: Housing units, Two-bolt flanged housing units, Cast iron housing, Radial insert ball bearing with eccentric locking collar, Type PCFT (INA)

## **Technical specification**

| DIMENSIONS, MM |         |
|----------------|---------|
| d              | 30,000  |
| D              | 62,000  |
| В              | 35,800  |
| L              | 80,000  |
| Н              | 142,000 |
| A              | 22,300  |
| J              | 116,500 |
| A1             | 12,000  |
| A2             | 13,300  |
| N              | 11,500  |
| d3             | 44,000  |
| U              | 40,000  |
| V              | 80,000  |
| Q              | Rp1/8   |