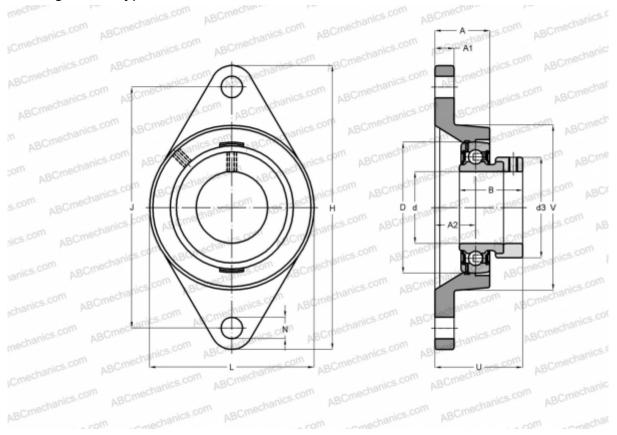

## **Technical specification**

| DIMENSIONS, MM |         |
|----------------|---------|
| d              | 35,000  |
| D              | 72,000  |
| В              | 39,000  |
| L              | 92,000  |
| Н              | 155,000 |
| A              | 25,000  |
| J              | 130,000 |
| A1             | 12,500  |
| A2             | 15,500  |
| Ν              | 14,000  |
| d3             | 51,000  |
| U              | 44,900  |
| V              | 92,000  |
| Q              | Rp1/8   |

| WEIGHT, KG                   | 1,080        |
|------------------------------|--------------|
| Bearing                      | GRAE35-NPP-B |
| Housing                      | GG.CFT07     |
| MANUFACTURER                 | INA          |
| CALCULATION DATA             |              |
| Basic dynamic load rating, C | 25,500 kN    |