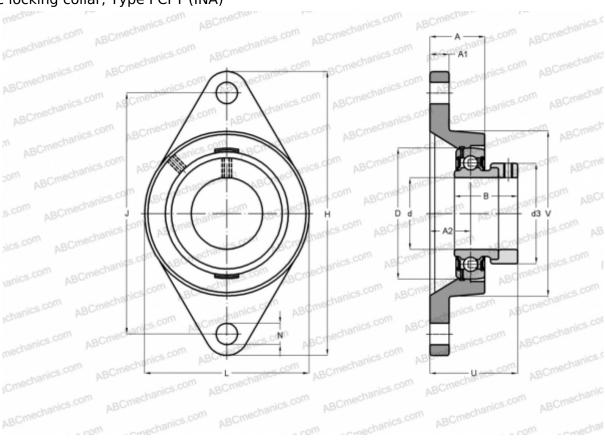

## **PCFT40 INA**

Ball bearing units

TYPE: Housing units, Two-bolt flanged housing units, Cast iron housing, Radial insert ball bearing with eccentric locking collar, Type PCFT (INA)

WEIGHT KG

## **Technical specification**

| DIMENSIONS, MM |         |
|----------------|---------|
| d              | 40,000  |
| D              | 80,000  |
| В              | 43,800  |
| L              | 105,000 |
| Н              | 172,000 |
| A              | 28,800  |
| J              | 143,500 |
| A1             | 13,000  |
| A2             | 18,300  |
| N              | 14,000  |
| d3             | 58,000  |
| U              | 51,000  |
| V              | 105,000 |
| Q              | Rp1/8   |