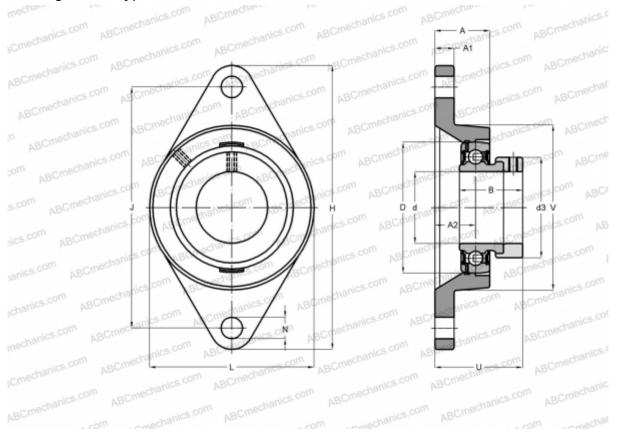

## **Technical specification**

| DIMENSIONS, MM |         |
|----------------|---------|
| d              | 50,000  |
| D              | 90,000  |
| В              | 43,800  |
| L              | 116,000 |
| н              | 190,000 |
| A              | 30,200  |
| J              | 157,000 |
| A1             | 13,000  |
| A2             | 19,200  |
| Ν              | 14,000  |
| d3             | 69,000  |
| U              | 51,900  |
| V              | 116,000 |
| Q              | Rp1/8   |