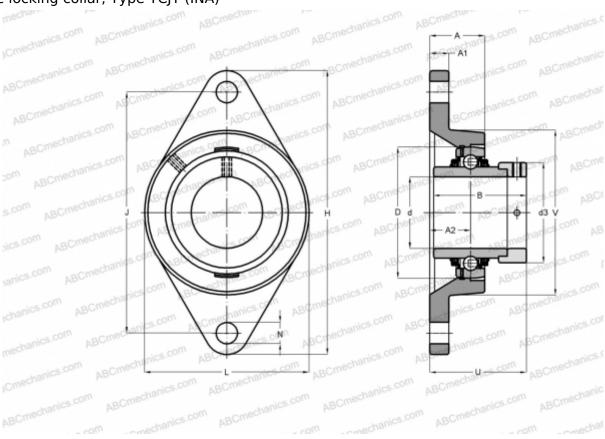

## TCJT40-N INA

Ball bearing units

TYPE: Housing units, Two-bolt flanged housing units, Cast iron housing, Radial insert ball bearing with eccentric locking collar, Type TCJT (INA)

## **Technical specification**

| DIMENSIONS, MM |         |
|----------------|---------|
| d              | 40,000  |
| D              | 80,000  |
| В              | 56,500  |
| L              | 105,000 |
| Н              | 172,000 |
| A              | 34,500  |
| J              | 143,500 |
| A1             | 13,000  |
| A2             | 24,000  |
| N              | 14,000  |
| d3             | 58,000  |
| U              | 59,100  |
| V              | 105,000 |
| Q              | Rp1/8   |