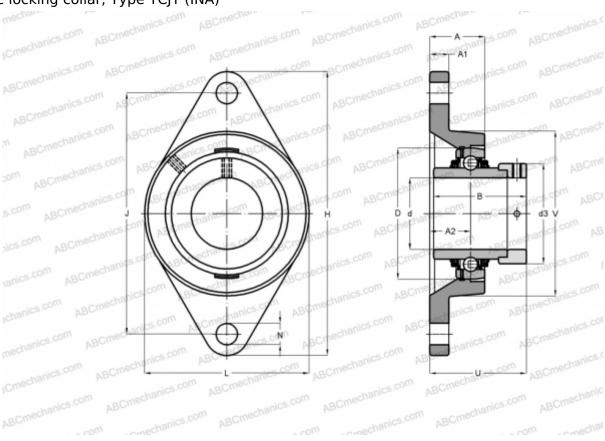

## **TCJT45 INA**

Ball bearing units

TYPE: Housing units, Two-bolt flanged housing units, Cast iron housing, Radial insert ball bearing with eccentric locking collar, Type TCJT (INA)

WEIGHT KG

## **Technical specification**

| DIMENSIONS, MM |         |
|----------------|---------|
| d              | 45,000  |
| D              | 85,000  |
| В              | 56,500  |
| L              | 111,000 |
| Н              | 180,000 |
| A              | 35,000  |
| J              | 148,500 |
| A1             | 13,000  |
| A2             | 24,000  |
| N              | 14,000  |
| d3             | 63,000  |
| U              | 59,100  |
| V              | 111,000 |
| Q              | Rp1/8   |