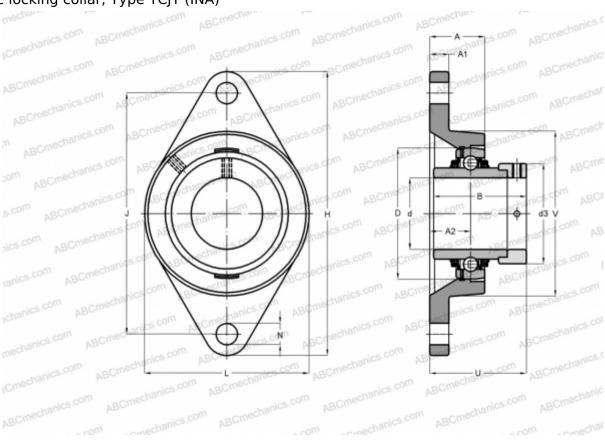

## **TCJT55 INA**

Ball bearing units

TYPE: Housing units, Two-bolt flanged housing units, Cast iron housing, Radial insert ball bearing with eccentric locking collar, Type TCJT (INA)

## **Technical specification**

| DIMENSIONS, MM |         |
|----------------|---------|
| d              | 55,000  |
| D              | 100,000 |
| В              | 71,400  |
| L              | 134,000 |
| Н              | 222,000 |
| A              | 43,500  |
| J              | 184,000 |
| A1             | 15,000  |
| A2             | 31,000  |
| N              | 18,000  |
| d3             | 76,000  |
| U              | 74,600  |
| V              | 134,000 |
| Q              | Rp1/8   |