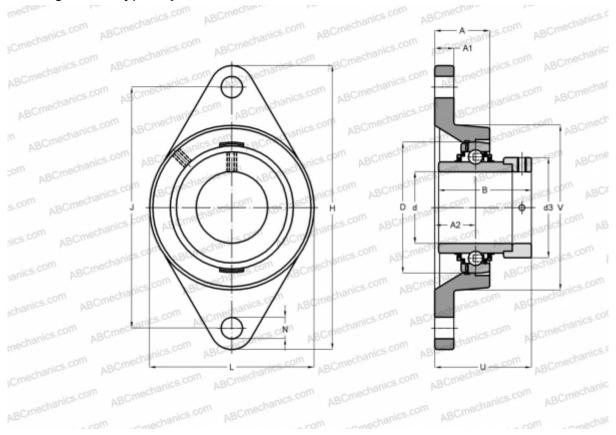

## **Technical specification**

| DIMENSIONS, MM |         |
|----------------|---------|
| d              | 35,000  |
| D              | 72,000  |
| В              | 51,300  |
| L              | 92,000  |
| н              | 155,000 |
| A              | 30,500  |
| J              | 130,000 |
| A1             | 12,500  |
| A2             | 21,000  |
| Ν              | 14,000  |
| d3             | 51,000  |
| U              | 53,500  |
| V              | 92,000  |
| Q              | Rp1/8   |