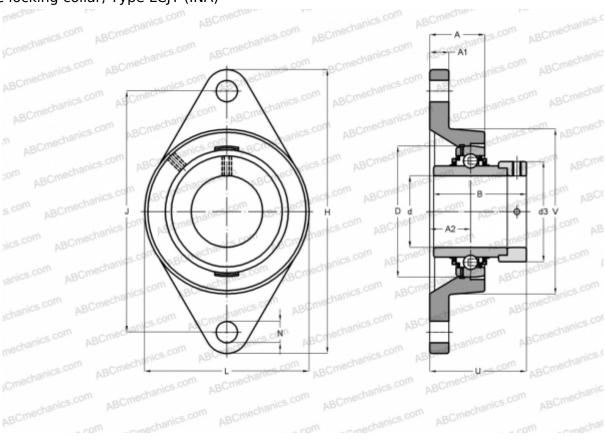

## **LCJT40-N INA**

Ball bearing units

TYPE: Housing units, Two-bolt flanged housing units, Cast iron housing, Radial insert ball bearing with eccentric locking collar, Type LCJT (INA)

## **Technical specification**

| DIMENSIONS, MM |         |
|----------------|---------|
| d              | 40,000  |
| D              | 80,000  |
| В              | 56,500  |
| L              | 105,000 |
| Н              | 172,000 |
| A              | 34,500  |
| J              | 143,500 |
| A1             | 13,000  |
| A2             | 24,000  |
| N              | 14,000  |
| d3             | 58,000  |
| U              | 59,100  |
| V              | 105,000 |
| Q              | Rp1/8   |

| WEIGHT, KG                   | 1,660      |
|------------------------------|------------|
| Bearing                      | GE40-KLL-B |
| Housing                      | GG.CJT08-N |
| Protective cover             | KASK08     |
| MANUFACTURER                 | <u>INA</u> |
| CALCULATION DATA             |            |
| Basic dynamic load rating, C | 32,500 kN  |
| Basic static load rating, Co | 19,800 kN  |